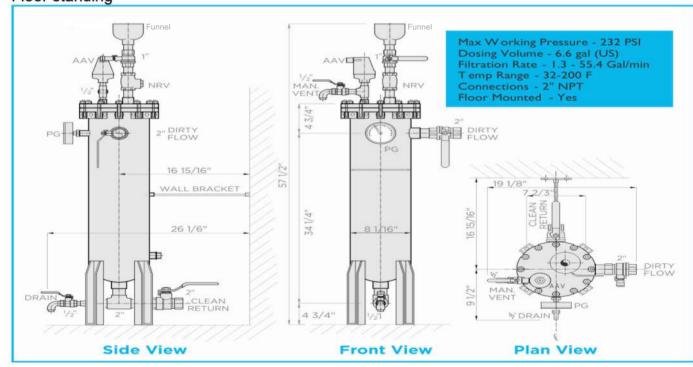

## SKIDMORE® X-POT XP® SPECS

- All stainless steel construction including all 2" Valves and 2" fittings (Except 3/4" AAV)
- Dosing Capacity 6.6gal
- o Factory Test Pressure 360 PSI
- Max Working Pressure 232 PSI
- Flow Rate up to 55.4gal/m
- o Max System Volume: 79,886 Gallons
- Temp Range: 32 to 200F
- o Weight Empty = 100lbs, Full = 188lbs
- 2 SS magnet grates containing 13 rare earth magnets.
- 1 SS baffle plate
- Compatible with 100, 50, 25, 5 & 1µ filter bags
- Floor standing