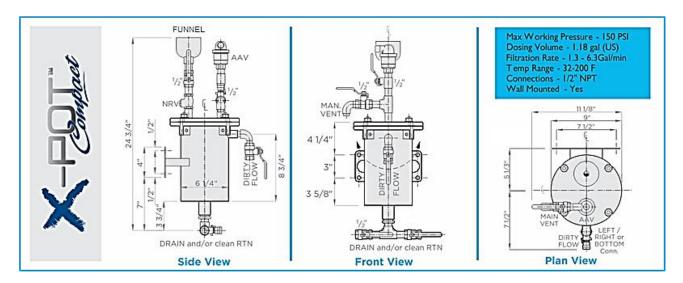

## **X-POT COMPACT® SPECIFICATION**

- All stainless steel construction including all <sup>1</sup>/<sub>2</sub>" Valves and <sup>1</sup>/<sub>2</sub>" fittings
- AAV (automatic air vent) = BRASS
- o Dosing Capacity: 1.18 gal
- Factory Test Pressure: 225 PSI
- Max Working Pressure: 150 PSI
- Flow Rate: Up to 6.3 Gal/m (clean filters)
- Max System Volume: 9,130 Gallons
- o Temp Range: 32 to 200 F
- Weight: Empty = 35lbs, Full = 45lbs, Shipping = 50lbs
- o 1SS magnet grate containing 4 rare earth magnets
- o 1SS baffle plate
- o Compatible with 100, 50, 20, 5 & 0.5µ cartridge filters
- Wall Mounted