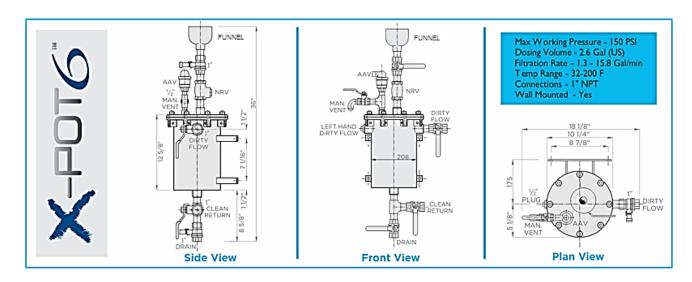

## SKIDMORE® X-POT6® SPECIFICATION

- All stainless steel construction including all 1" valves and 1" fittings
- AAV (automatic air vent) = Brass
- o Dosing Capacity 2.6gal
- Factory Test Pressure 225 PSI
- o Max Working Pressure 150 PSI
- Flow Rate up to 15.8gal/m (clean filters)
- Max System Volume: 22,824 Gallons
- o Temp Range: 32 to 200 °F
- Weight Empty = 60lbs, Full = 82lbs, Shipping = 120 lbs
- 1 SS magnet grate containing 6 rare earth magnets
- o 1 SS baffle plate
- o Compatible with 100, 50, 20, 5 & 0.5µ cartridge filters
- Wall mounted