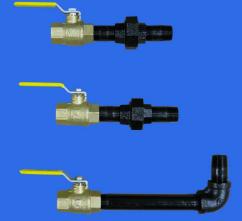

## **Tank Accessories:**

**PE-FUN** Funnel assembly: 2"cam lock quick connect x 11"dia. polypropylene inlet

**VP-0.75-2** <u>Valve package kit</u>: <u>Inlet</u>– 3/4" valve and union

Outlet - 3/4" valve and union Drain - 3/4" valve and elbow