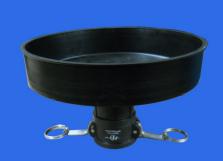

## **Tank Accessories:**

**PE-FUN** Funnel assembly: 2"cam lock quick connect x 11"dia. polypropylene inlet

**VP-0.75-2** <u>Valve package kit</u>: <u>Inlet</u>– 3/4" valve and union

Outlet - 3/4" valve and union Drain - 3/4" valve and elbow