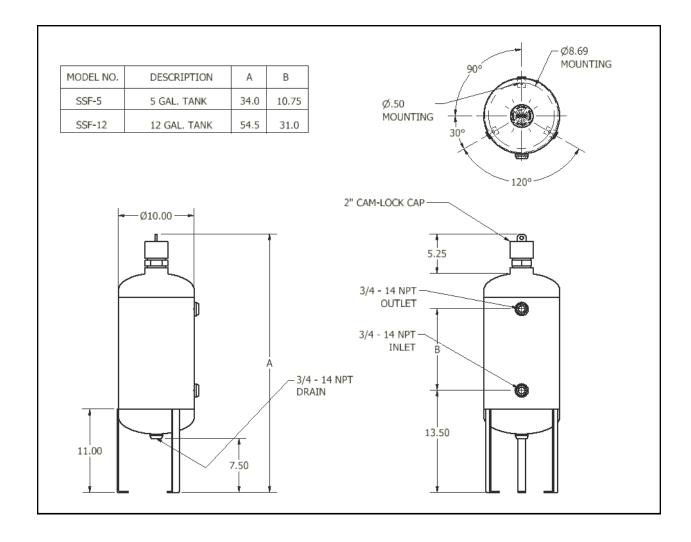

## **Standard Tanks:**

**SSF-5** 5 gal. side stream feeder tank 10" dia. X 34" high with 2" cam lock quick connect and cap **SSF-12** 12 gal. side stream feeder tank 10" dia. X 54.5" high with 2" cam lock quick connect and cap