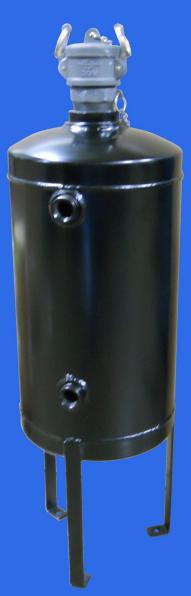

## **STANDARD TANK FEATURES:**

- High Strength Steel
- Dome Top and Bottom
- 150PSI at 210 Deg. F. Rating

- 2" Cam Lock Quick Connect and Cap
- Powder Coat Paint
- Small Tank Footprint

## **Standard Tanks:**

**SSF-5** 5 gal. side stream feeder tank 10" dia. X 34" high with 2" cam lock quick connect and cap **SSF-12** 12 gal. side stream feeder tank 10" dia. X 54.5" high with 2" cam lock quick connect and cap