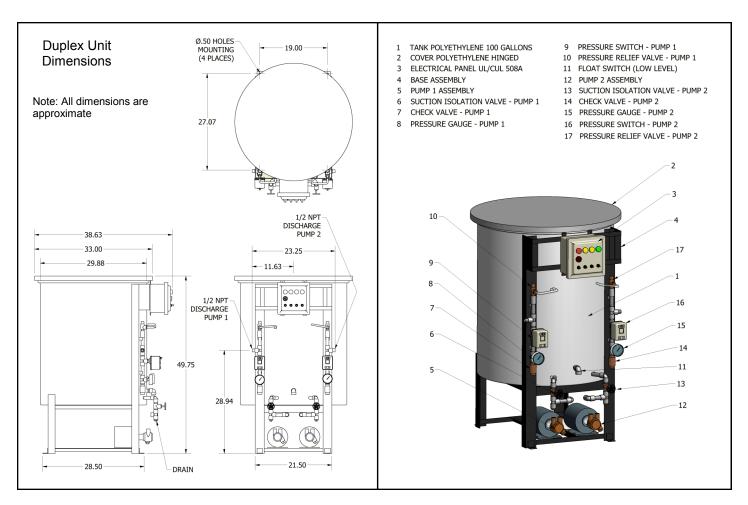

# **Duplex 100 Gallon Glycol Feed Unit**

Duplex glycol feed units are designed to provide an automated supply of water-glycol mix to two separate cooling or heating closed loop systems. Units are factory engineered, assembled and tested with easy plug and run capability. Units are compact and self-contained with a small footprint for ease of installation and operation.

### • UL / CUL 508A Control Panel

Factory wired including type 4x enclosure. Audible alarm for low level. Selector switches with pilot lights for power, pump and alarm.

### Pressure Pumps

1/3HP 2 GPM @ 100PSI with built-in inlet strainer.

### Low Level Cut-out Float Switch

System shut-down to prevent pumps from running dry with visual and audible alarm including dry contacts for remote alarm.

### • 100 Gallon Tank

Tank is heavy duty polyethylene with a graduated capacity scale and is supported on a powder coated structural steel support stand.

### Brass Discharge and Suction Piping

Includes high pressure relief valves, pressure switches, check valves, pressure gauges and suction isolation valves.