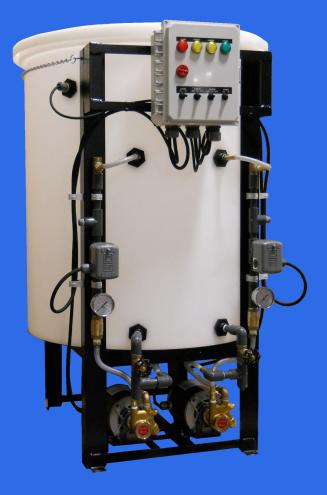

# **Duplex 100 Gallon Glycol Feed Unit**

Duplex glycol feed units are designed to provide an automated supply of water-glycol mix to two separate cooling or heating closed loop systems. Units are factory engineered, assembled and tested with easy plug and run capability. Units are compact and self-contained with a small footprint for ease of installation and operation.

### • UL / CUL 508A Control Panel

Factory wired including type 4x enclosure. Audible alarm for low level. Selector switches with pilot lights for power, pump and alarm.

### Pressure Pumps

1/3HP 2 GPM @ 100PSI with built-in inlet strainer.

### Low Level Cut-out Float Switch

System shut-down to prevent pumps from running dry with visual and audible alarm including dry contacts for remote alarm.

### • 100 Gallon Tank

Tank is heavy duty polyethylene with a graduated capacity scale and is supported on a powder coated structural steel support stand.

### Brass Discharge and Suction Piping

Includes high pressure relief valves, pressure switches, check valves, pressure gauges and suction isolation valves.