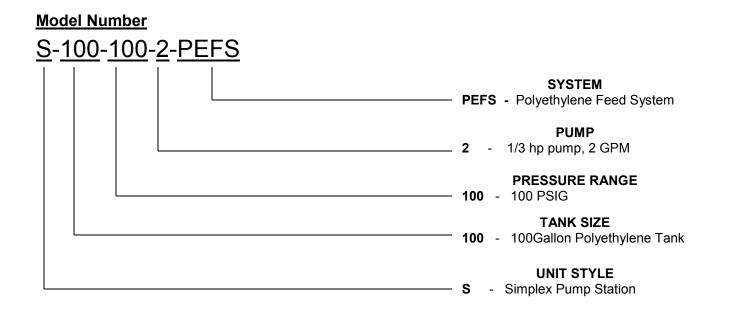

| SPECIFICATION    | <u>.</u>    |           |                   |                                           |
|------------------|-------------|-----------|-------------------|-------------------------------------------|
| MODEL            | <u>SIZE</u> | <u>HP</u> | <b>VOLTAGE</b>    | PRESSURE                                  |
| S-100-100-2-PEFS | Simplex     | (1) 1/3hp | 110v / 1PH / 60hz | Cut in 10-45 PSI / 10-30 PSI Differential |