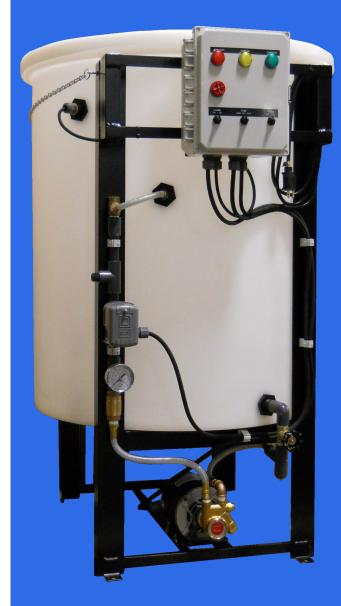

#### UL / CUL 508A Control Panel

Factory wired including type 4x enclosure. Audible alarm for low level. Selector switches with pilot lights for power, pump and alarm. 9' incoming power cord with plug.

#### Pressure Pump

1/3HP 2 GPM @ 100PSI with built-in inlet strainer.

#### Low Level Cut-out Float Switch

System shut-down to prevent pump from running dry with visual and audible alarm including dry contacts for remote alarm.

## • 100 Gallon Tank

Tank is heavy duty polyethylene with graduated capacity scale, removable cover and is supported on a powder coated structural steel support stand.

## Brass Discharge and Suction Piping

Includes high pressure relief valve, pressure switch, check valve, pressure gauge and suction isolation valve.