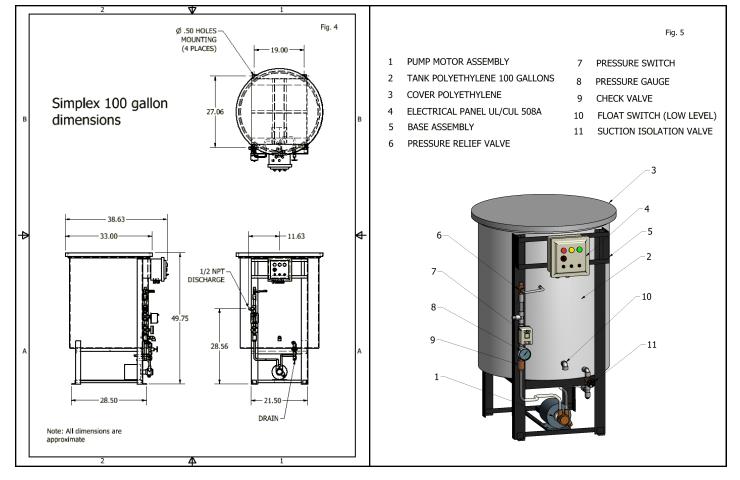

#### UL / CUL 508A Control Panel

Factory wired including type 4x enclosure. Audible alarm for low level. Selector switches with pilot lights for power, pump and alarm. 9' incoming power cord with plug.

#### Pressure Pump

1/3HP 2 GPM @ 100PSI with built-in inlet strainer.

#### Low Level Cut-out Float Switch

System shut-down to prevent pump from running dry with visual and audible alarm including dry contacts for remote alarm.

## • 100 Gallon Tank

Tank is heavy duty polyethylene with graduated capacity scale, removable cover and is supported on a powder coated structural steel support stand.

## Brass Discharge and Suction Piping

Includes high pressure relief valve, pressure switch, check valve, pressure gauge and suction isolation valve.