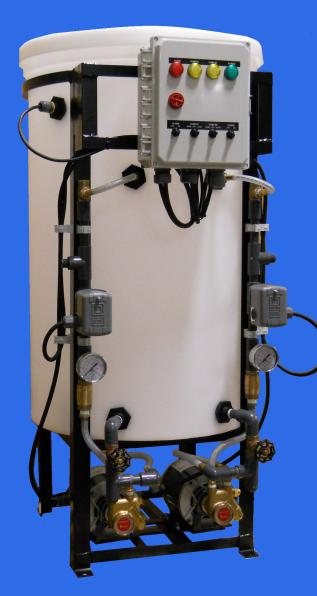

# **Duplex Glycol Feed Unit 55 gallon**

Duplex glycol feed units are designed to provide an automated supply of water-glycol mix to two separate cooling or heating closed loop systems. Units are factory engineered, assembled and tested with easy plug and run capability. Units are compact and self-contained with a small footprint for ease of installation and operation.

#### • UL / CUL 508A Control Panel

Factory wired including type 4x enclosure. Audible alarm for low level. Selector switches with pilot lights for power, pump and alarm. 9' incoming power cord with plug.

#### • Pressure Pumps

1/3HP 2 GPM @ 100PSI with built-in inlet strainer.

#### Low Level Cut-out Float Switch

System shut-down to prevent pumps from running dry with visual and audible alarm including dry contacts for remote alarm.

#### • 55 Gallon Tank

Tank is heavy duty polyethylene with graduated capacity scale, hinged cover and is supported on a powder coated structural steel support stand.

#### Brass Discharge and Suction Piping

Includes high pressure relief valves, pressure switches, check valves, pressure gauges and suction isolation valves.