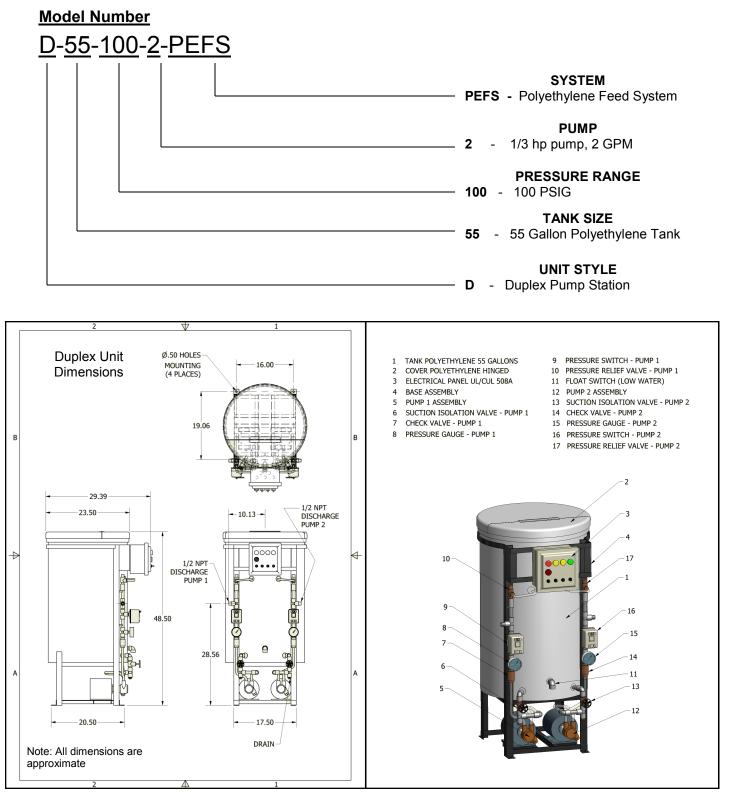

| MODEL           | <u>SIZE</u> | <u>HP</u> | <b>VOLTAGE</b>    | PRESSURE                                  |
|-----------------|-------------|-----------|-------------------|-------------------------------------------|
| D-55-100-2-PEFS | Duplex      | (2) 1/3hp | 110v / 1PH / 60hz | Cut in 10-45 PSI / 10-30 PSI Differential |